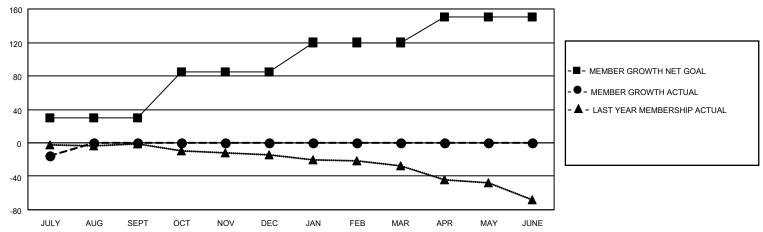

## GOALS AND ACTUAL MEMBERS CUMULATIVE

| DROPPED CLUBS: 0 |    | 0 CLUBS OF 68 ADDED 1 OR MORE<br>NEW MEMBERS | GENDER DISTRIBUTION           |              |      |
|------------------|----|----------------------------------------------|-------------------------------|--------------|------|
|                  |    |                                              | MALE                          | 981 (67.89%) |      |
|                  |    |                                              | FEMALE                        | 464 (32.11%) |      |
| DROPPED MEMBERS  |    |                                              |                               | ,            |      |
| DECEASED         | 1  | CLICK HERE FOR CUMULATIVE                    | TOTAL FAMILY UNIT MEMBERS     |              | 284  |
| CLUB CANCELLED   | 0  | MEMBERSHIP DATA                              | FAMILY MEMBERS PAYING HALF 1- |              | 4.40 |
| OTHER            | 15 |                                              |                               |              | 143  |
| TOTAL            | 16 |                                              |                               |              |      |

## MONTHLY MEMBERSHIP PROGRESS REPORT

LOCATION VIRGINIA District 24 C Results as of: 7/31/2020

| Clubs         |               |             |               | Members               |                         |                         |                                                    |  |
|---------------|---------------|-------------|---------------|-----------------------|-------------------------|-------------------------|----------------------------------------------------|--|
|               | RESULTS FOR   | R 2020-2021 |               | RESULTS FOR 2020-2021 |                         |                         |                                                    |  |
| QUARTER       | NEW CLUB GOAL | NEW CLUBS   | DROPPED CLUBS | QUARTER MEM           | IBER GROWTH NET<br>GOAL | MEMBER GROWTH<br>ACTUAL | DROPPED<br>MEMBERS ACTUAL<br>(including transfers) |  |
| JULY/AUG/SEPT | 0             | 0           | 0             | JULY/AUG/SEPT         | 30                      | 0                       | 16                                                 |  |
| OCT/NOV/DEC   | 1             | 0           | 0             | OCT/NOV/DEC           | 55                      | 0                       | 0                                                  |  |
| JAN/FEB/MAR   | 1             | 0           | 0             | JAN/FEB/MAR           | 35                      | 0                       | 0                                                  |  |
| APR/MAY/JUNE  | 0             | 0           | 0             | APR/MAY/JUNE          | 30                      | 0                       | 0                                                  |  |