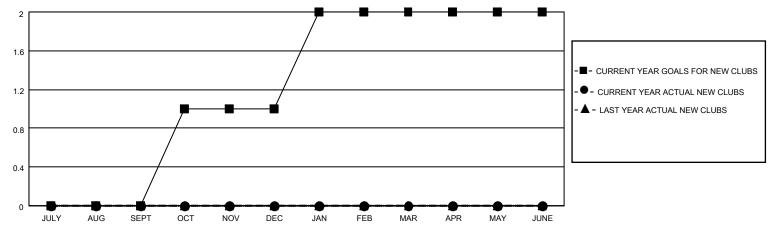

## GOALS AND ACTUAL NEW CLUBS CUMULATIVE

## MONTHLY MEMBERSHIP PROGRESS REPORT

LOCATION VIRGINIA District 24 C Results as of: 7/31/2020

| Clubs         |               |             |               | Members               |                         |                         |                                                    |  |
|---------------|---------------|-------------|---------------|-----------------------|-------------------------|-------------------------|----------------------------------------------------|--|
|               | RESULTS FOR   | R 2020-2021 |               | RESULTS FOR 2020-2021 |                         |                         |                                                    |  |
| QUARTER       | NEW CLUB GOAL | NEW CLUBS   | DROPPED CLUBS | QUARTER MEM           | IBER GROWTH NET<br>GOAL | MEMBER GROWTH<br>ACTUAL | DROPPED<br>MEMBERS ACTUAL<br>(including transfers) |  |
| JULY/AUG/SEPT | 0             | 0           | 0             | JULY/AUG/SEPT         | 30                      | 0                       | 16                                                 |  |
| OCT/NOV/DEC   | 1             | 0           | 0             | OCT/NOV/DEC           | 55                      | 0                       | 0                                                  |  |
| JAN/FEB/MAR   | 1             | 0           | 0             | JAN/FEB/MAR           | 35                      | 0                       | 0                                                  |  |
| APR/MAY/JUNE  | 0             | 0           | 0             | APR/MAY/JUNE          | 30                      | 0                       | 0                                                  |  |